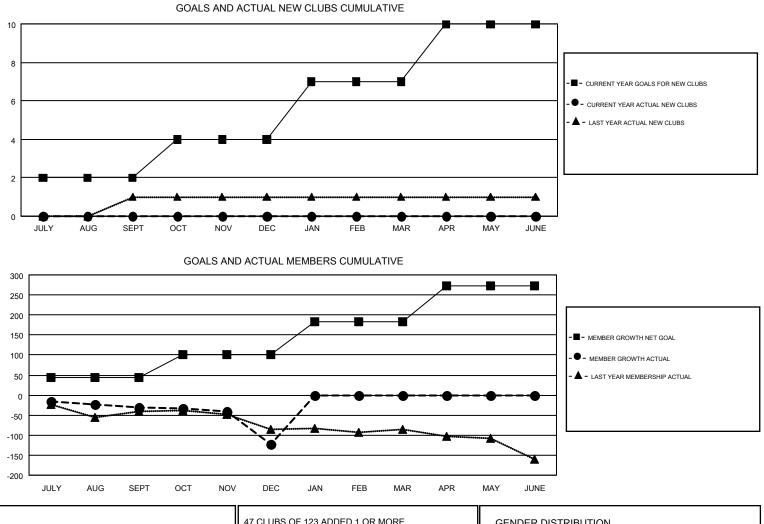

## **GREGORY GILLIAM** GMT:

| GMT | CA | 1 |
|-----|----|---|

| Clubs<br>RESULTS FOR 2018-2019 |   |   | Members<br>RESULTS FOR 2018-2019 |               |    |    |         |
|--------------------------------|---|---|----------------------------------|---------------|----|----|---------|
|                                |   |   |                                  |               |    |    | QUARTER |
| JULY/AUG/SEPT                  | 2 | 0 | 1                                | JULY/AUG/SEPT | 44 | 70 | 95      |
| OCT/NOV/DEC                    | 2 | 0 | 1                                | OCT/NOV/DEC   | 56 | 61 | 144     |
| JAN/FEB/MAR                    | 3 | 0 | 0                                | JAN/FEB/MAR   | 84 | 0  | 0       |
| APR/MAY/JUNE                   | 3 | 0 | 0                                | APR/MAY/JUNE  | 88 | 0  | 0       |